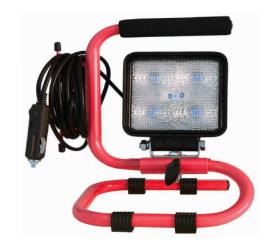

## **Technical Information Sheet**

Part No. 0-541-20

12/24 volt, 5x3W LED Work light comes with handle stand, 3 Metres of cable and cigarette plug. Protected to IP67. 900 Lumens. CE Approved.

Additional Information: See Lumen Output Graph Below

## **Specification**

Type Work lamp with handle stand

Voltage rating 12/24V

LED Power 5 x 3W (Epistar LED's)

Lumens 900Lm

Material Housing: Aluminium Alloy, Lens: Polycarbonate

Dimensions See Above Protection IP67