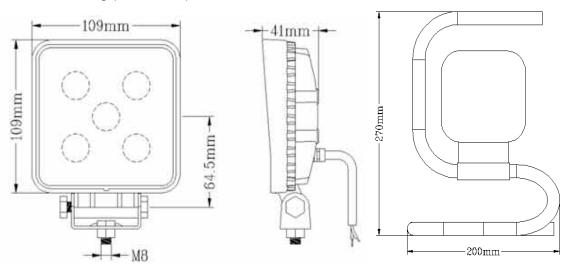

## Technical Drawing (not to scale)

## **Specification**

Type Work lamp with handle stand

Voltage rating 12/24V

LED Power 5 x 3W (Epistar LED's)

Lumens 900Lm

Material Housing: Aluminium Alloy, Lens: Polycarbonate

Dimensions See Above Protection IP67