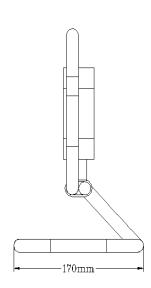

## Technical Drawing (not to scale)

## **Specification**

Type Work lamp with handle stand

Voltage rating 12/24V

LED Power 5 x 3W (Epistar LED's)

Lumens 900Lm

Material Housing: Aluminium Alloy, Lens: Polycarbonate

Dimensions See Above Protection IP67