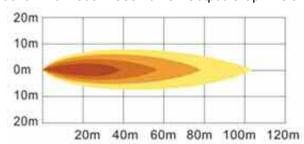

## **Technical Information Sheet**

Part No. 0-541-20

12/24 volt, 5x3W LED Work light comes with handle stand, 3 Metres of cable and cigarette plug. Protected to IP67. 900 Lumens. CE Approved.

Additional Information: See Lumen Output Graph Below